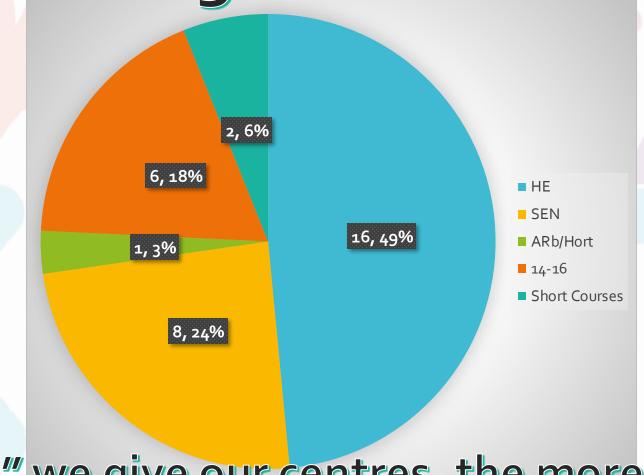

# Public visits/animal encounters

6 of 40 collections

This is encounters that are outside of normal teaching and open days.

Licencing plays a big part if this is viable

Without a zoo licence cannot be open to members of the public more than 6 days a year