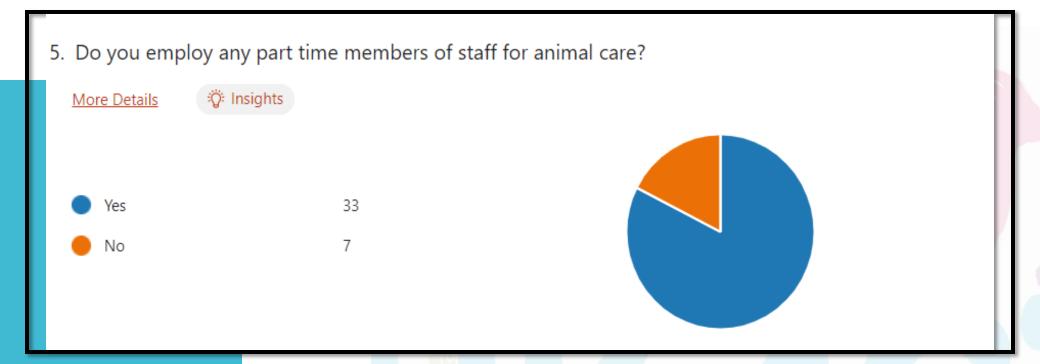

#### Part Time Staff

Why are so many of us employing part time staff?

Is this because Senior Management forget that animals aren't Monday to Friday, term time only?

If yes, what can we do to drive the change needed so our centres are staffed appropriately all year round?

Are a lot of these weekend staff?

If yes is this conducive to welfare and continuity? How many Zoo run like this?

Fight for the change if it's needed!!

Are we missing a trick?!

Catering for students outside of FE