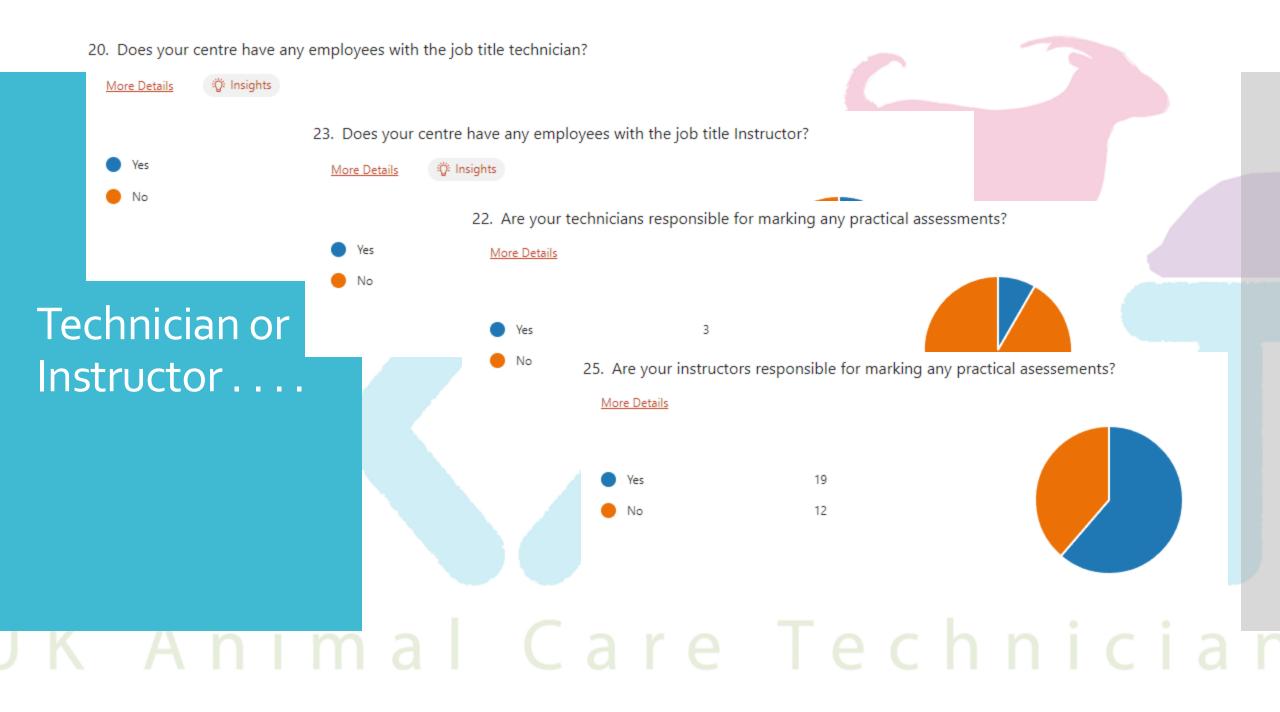

## Technician or Instructor....

#### **Technician**

Animal Husbandry
Assisting academic
staff with practical's
Record Keeping
Enrichment
Enclosure and site
maintenance

#### Instructor

Animal Husbandry
Delivery of practical
sessions
Mark Practical
assessments

Shared Live Excel Spreadsheet

Email to manager/staff

Online Diary

By timetable

Daily Physical Diary

Shared calendar Teams/Outlook